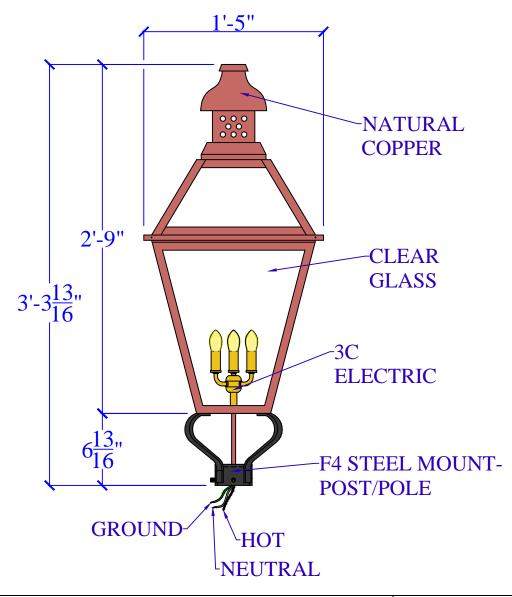

| LIGHT:   | DR-200 - 3C - F4-S (POST) | DATE: | APP.BY: | J.D. |
|----------|---------------------------|-------|---------|------|
| BRACKET: | F4-S (POST) - H33" W17"   |       | REV.    |      |